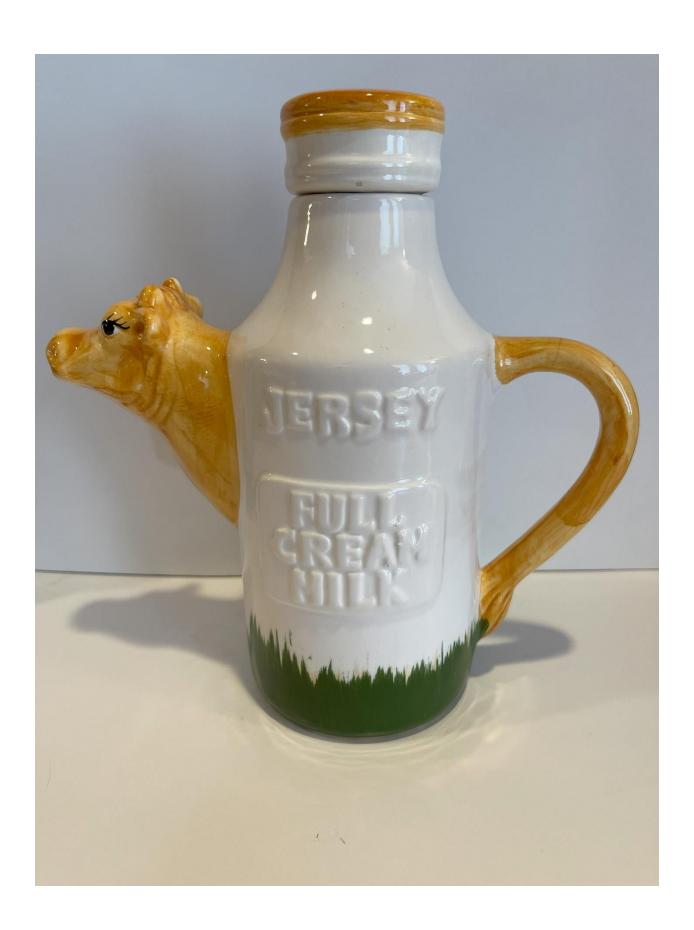

## ARTIFACT COLLECTION FORM

ID Name/Number: 0000202451 Date Received: 7/23/24

| Item                                     | Vintage Small Jersey Full Cow Creamer                                                                         |  |
|------------------------------------------|---------------------------------------------------------------------------------------------------------------|--|
| Description                              | White milk bottle with golden cow head as spout and tail as handle. Says Jersey Full Cream Milk on the front. |  |
| Donor                                    | Lovetta Gipson                                                                                                |  |
| Source/<br>Originated<br>from            | Irma Montgomery                                                                                               |  |
| Credit given to (From the collection of) | The Irma Montgomery Collection of Vintage Teapots                                                             |  |
| Additional<br>Information                |                                                                                                               |  |
|                                          |                                                                                                               |  |
|                                          |                                                                                                               |  |
|                                          |                                                                                                               |  |
|                                          |                                                                                                               |  |
| Date:                                    | Completed by: Sandra Jones                                                                                    |  |
| Completed & Scanned:                     | Scanned by:                                                                                                   |  |